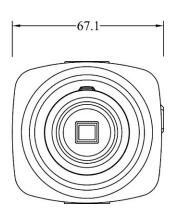

## **Dimensions (mm)**

# **Technical Specifications**

| Model                  | DH-CA-F480FP                                                    | DH-CA-F480FN                 |
|------------------------|-----------------------------------------------------------------|------------------------------|
| Camera                 |                                                                 |                              |
| Image Sensor           | 1/3" Super HAD CCD II                                           |                              |
| Effective Pixels       | 976(H) x582(V), 570K pixels                                     | 976(H) x 494(V), 480K pixels |
| Horizontal Resolution  | 700TVL                                                          |                              |
| Electronic Shutter     | 1/50s~1/100,000s                                                | 1/60s~1/100,000s             |
| Synchronization        | Internal                                                        |                              |
| Mini. Illumination     | 0.01Lux@F1.2                                                    |                              |
| S/N Ratio              | More than 60dB                                                  |                              |
| Video Output           | 1Vp-p Composite Output (75Ω/BNC)                                |                              |
| Camera Features        |                                                                 |                              |
| OSD                    | English, Chinese, French, German, Russian, Spanish, Portuguese, |                              |
|                        | Japanese                                                        |                              |
| Day/Night              | Auto(Electronic) / Color / B/W                                  |                              |
| Backlight Compensation | BLC / HLC / DWDR                                                |                              |
| White Balance          | Auto Trace WB1 / Auto Trace WB2 / Manual / Auto                 |                              |
| Gain Control           | Auto / Manual                                                   |                              |
| Noise Reduction        | 2D                                                              |                              |
| Privacy Masking        | Up to 4 areas                                                   |                              |
| Picture Adjustment     | Mirror / Brightness / Contrast / Sharpness / Hue / Gain         |                              |
| Lens                   |                                                                 |                              |
| Lens Type              | Manual / Auto iris                                              |                              |
| Mount Type             | C/CS                                                            |                              |
| General                |                                                                 |                              |
| Power Supply           | DC12V±10%                                                       |                              |
| Power Consumption      | Max 2W                                                          |                              |
| Working Environment    | -30°C~+60°C / 20%~80%RH                                         |                              |
| Dimensions(W×D×H)      | 67.1mm × 136.3mm× 62.8mm                                        |                              |
| Weight                 | 200g                                                            |                              |