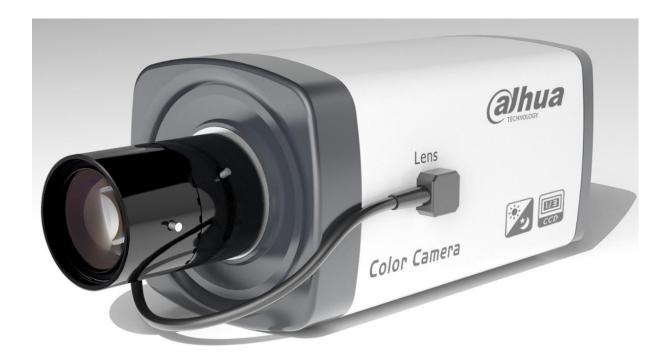

#### 700TVL Cost-effective Camera

#### **Features**

- 1/3" SONY Super HAD CCD II & Effio DSP
- High resolution of 700TVL
- DWDR, Day/Night, 2DNR, Auto iris, AWB, AGC,BLC, MD, Privacy Masking, Picture Adjustment
- OSD, DC12V