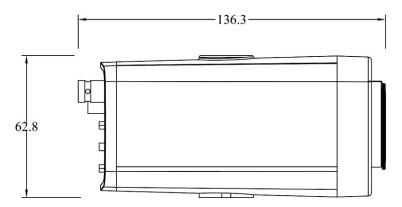

## **Dimensions (mm)**

# **Technical Specifications**

| Model                  | DH-CA-F480FP                                                    | DH-CA-F480FN                 |
|------------------------|-----------------------------------------------------------------|------------------------------|
| Camera                 |                                                                 |                              |
| Image Sensor           | 1/3" Super HAD CCD II                                           |                              |
| Effective Pixels       | 976(H) x582(V), 570K pixels                                     | 976(H) x 494(V), 480K pixels |
| Horizontal Resolution  | 700TVL                                                          |                              |
| Electronic Shutter     | 1/50s~1/100,000s                                                | 1/60s~1/100,000s             |
| Synchronization        | Internal                                                        |                              |
| Mini. Illumination     | 0.01Lux@F1.2                                                    |                              |
| S/N Ratio              | More than 60dB                                                  |                              |
| Video Output           | 1Vp-p Composite Output (75Ω/BNC)                                |                              |
| Camera Features        |                                                                 |                              |
| OSD                    | English, Chinese, French, German, Russian, Spanish, Portuguese, |                              |
|                        | Japanese                                                        |                              |
| Day/Night              | Auto(Electronic) / Color / B/W                                  |                              |
| Backlight Compensation | BLC / HLC / DWDR                                                |                              |
| White Balance          | Auto Trace WB1 / Auto Trace WB2 / Manual / Auto                 |                              |
| Gain Control           | Auto / Manual                                                   |                              |
| Noise Reduction        | 2D                                                              |                              |
| Privacy Masking        | Up to 4 areas                                                   |                              |
| Picture Adjustment     | Mirror / Brightness / Contrast / Sharpness / Hue / Gain         |                              |
| Lens                   |                                                                 |                              |
| Lens Type              | Manual / Auto iris                                              |                              |
| Mount Type             | C/CS                                                            |                              |
| General                |                                                                 |                              |
| Power Supply           | DC12V±10%                                                       |                              |
| Power Consumption      | Max 2W                                                          |                              |
| Working Environment    | -30°C~+60°C / 20%~80%RH                                         |                              |
| Dimensions(W×D×H)      | 67.1mm × 136.3mm× 62.8mm                                        |                              |
| Weight                 | 200g                                                            |                              |